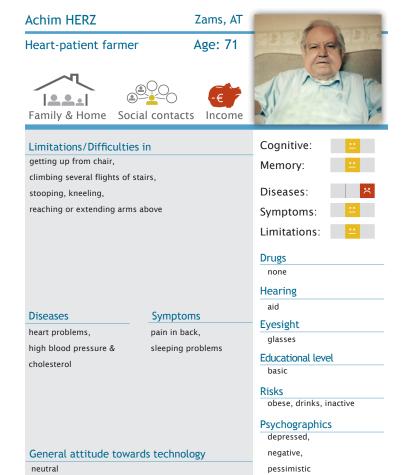

Maria-Klaus LIEGE

Resigned and ill

Age: 73 Living alone, faithful Т Family & Home Social contacts Income Cognitive: Limitations/Difficulties in climbing several flights of stairs, Memory: shopping for groceries, Diseases: doing work around the house or garden Symptoms: Limitations: Drugs none Hearing good Diseases Symptoms Eyesight none none glasses Educational level medium Risks social inactive **Psychographics** modest, religious,